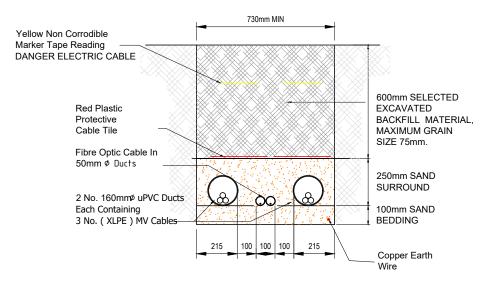

## CABLE TRENCH IN OPEN GROUND SINGLE CIRCUIT (INTERNAL WIND FARM) Scale 1:20

CABLE TRENCH IN OPEN GROUND TWIN CIRCUIT (INTERNAL WIND FARM) Scale 1:20

Notes

FIGURED DIMENSIONS ONLY TO BE TAKEN FROM THIS DRAWING. 2. ALL DRAWINGS TO BE CHECKED BY THE CONTRACTOR ON SITE. 3. ENGINEER TO BE INFORMED OF ANY DISCREPANCIES BEFORE