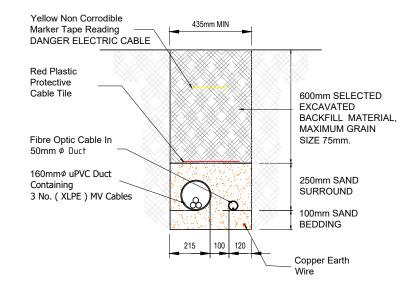

## CABLE TRENCH IN OPEN GROUND SINGLE CIRCUIT (INTERNAL WIND FARM) Scale 1:20

CABLE TRENCH IN OPEN GROUND TWIN CIRCUIT (INTERNAL WIND FARM) Scale 1:20

Notes

FIGURED DIMENSIONS ONLY TO BE TAKEN FROM THIS DRAWING. 2. ALL DRAWINGS TO BE CHECKED BY THE CONTRACTOR ON SITE. 3. ENGINEER TO BE INFORMED OF ANY DISCREPANCIES BEFORE