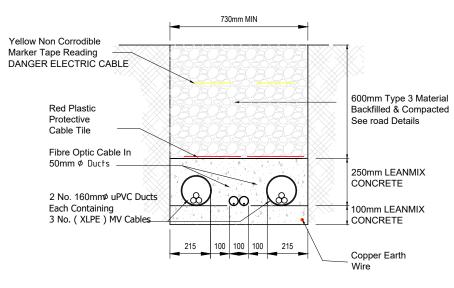

## CABLE TRENCH IN SITE ROADWAY SINGLE CIRCUIT (INTERNAL WIND FARM) Scale 1:20

CABLE TRENCH IN SITE ROADWAY TWIN CIRCUIT (INTERNAL WIND FARM) Scale 1:20